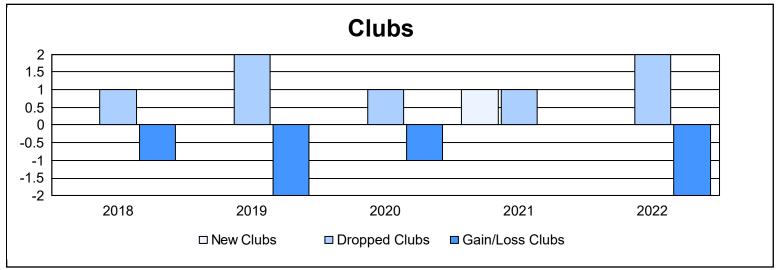

District 201V6 As of June 2022 Cumulative

| Year      | New<br>Clubs | Dropped<br>Clubs | Gain/<br>Loss<br>Clubs | New<br>Members | Charter<br>Members | Reinstate<br>Members | Transfer<br>Members | Total<br>Member<br>Added | Total<br>Members<br>Dropped | Gain/<br>Loss<br>Members |
|-----------|--------------|------------------|------------------------|----------------|--------------------|----------------------|---------------------|--------------------------|-----------------------------|--------------------------|
| 2017-2018 | 0            | 1                | -1                     | 102            | 0                  | 8                    | 11                  | 121                      | 186                         | -65                      |
| 2018-2019 | 0            | 2                | -2                     | 120            | 3                  | 2                    | 11                  | 136                      | 148                         | -12                      |
| 2019-2020 | 0            | 1                | -1                     | 98             | 1                  | 6                    | 14                  | 119                      | 158                         | -39                      |
| 2020-2021 | 1            | 1                | 0                      | 77             | 25                 | 6                    | 12                  | 120                      | 154                         | -34                      |
| 2021-2022 | 0            | 2                | -2                     | 64             | 1                  | 2                    | 8                   | 75                       | 133                         | -58                      |
| Average   | 0            | 1                | -1                     | 92             | 6                  | 5                    | 11                  | 114                      | 156                         | -42                      |